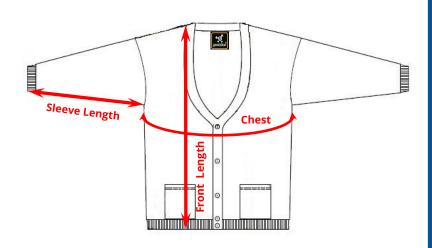

## **Chest (At 2.5cm from underarm)**

Measure around the fullest part of the chest, making sure that the tape is 2.5cm from under the arms and mid-way across the shoulder blades.

# Front Length (Side Neck Point to Top of Hem)

Measure from the side neck point of the shoulder down to the hemline.

# **Sleeve Length (Underarm and Including cuff)**

Measure from under the arm to the end of the cuff.

### \* Please note these are garment measurements — NOT body measurements

| Size                | 24"  | 26"  | 28"  | 30"  | 32"  | 34"  | 36" XS |
|---------------------|------|------|------|------|------|------|--------|
| ½ Chest (cm)*       | 36.5 | 39.5 | 41.5 | 45.5 | 48.5 | 49.5 | 52.0   |
| Front Length (cm)   | 39.5 | 41.5 | 44.5 | 47.0 | 51.5 | 53.0 | 55.5   |
| Sleeve Length (cm)* | 31.5 | 34.5 | 35.5 | 38.0 | 38.5 | 44.5 | 45.0   |